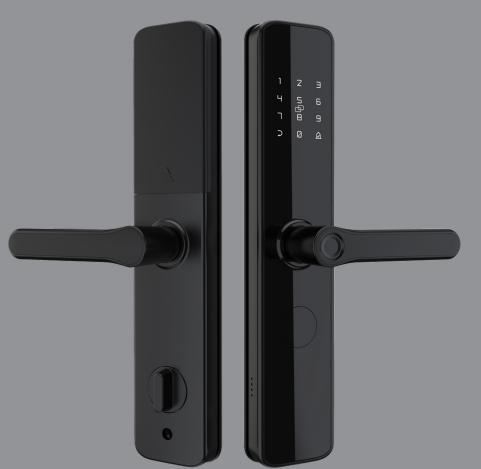

Fingerprint

Passcode

Core

Managed

## E180T Specifications

| Product Name                                                                          | Size                                            |
|---------------------------------------------------------------------------------------|-------------------------------------------------|
| Keyson E180T                                                                          | 368 x 78 mm                                     |
| Unlock Mechanism<br>Fingerprint/Passcode/ID Card/Key/OTP/<br>Temp Passcode/Remote App | Main Power Supply<br>6V (4 * 1.5V AA batteries) |
| Door Thickness                                                                        | Anti-Theft                                      |
| 40 - 120 mm                                                                           | C-Class Anti-Theft Cylinder                     |
| F/print / Passcode / Card Capacity                                                    | Operation Temperature                           |
| 99 / 99 / 200                                                                         | -25 °C ~ 55 °C                                  |
| Rejection / False Rejection Rate ≤ 0.01% / ≤ 0.0001%                                  | Fingerprint Recognition Time<br>≤ 0.5s          |