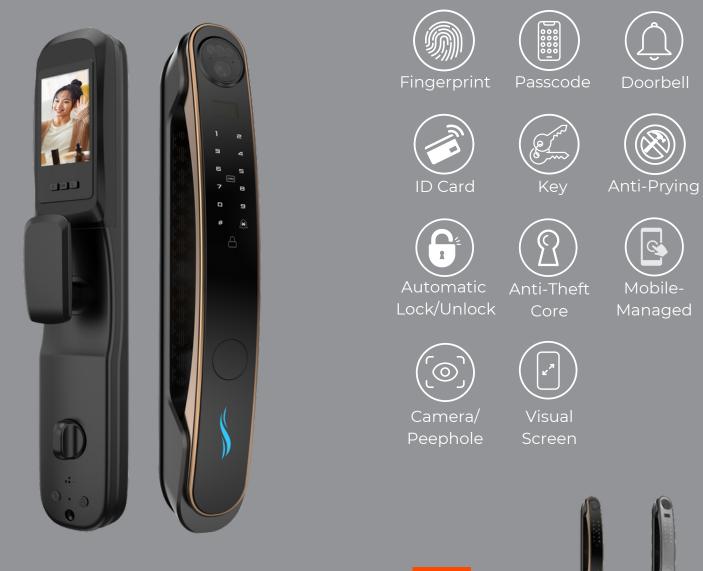

## E340 Specifications

KEVS

| Product Name                                                                          | Size                                               |
|---------------------------------------------------------------------------------------|----------------------------------------------------|
| Keyson E340                                                                           | 428 x 57 mm                                        |
| Unlock Mechanism<br>Fingerprint/Passcode/ID Card/Key/OTP/<br>Temp Passcode/Remote App | Main Power Supply<br>4200 mAh Lithium Battery 7.4V |
| Door Thickness                                                                        | Anti-Theft                                         |
| 40 - 120 mm                                                                           | C-Class Anti-Theft Cylinder                        |
| F/print / Passcode / Card Capacity                                                    | Operation Temperature                              |
| 99 / 99 / 200                                                                         | -25 °C ~ 55 °C                                     |
| Rejection / False Rejection Rate                                                      | Fingerprint Recognition Time                       |
| ≤ 0.01% / ≤ 0.0001%                                                                   | ≤ 0.5s                                             |